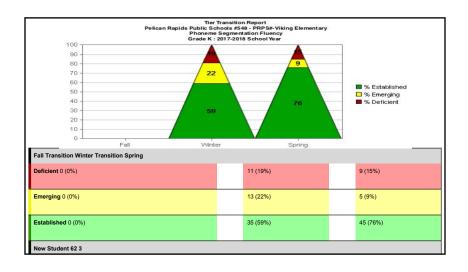

# THE VES Key Indicators 2017-2018

June 2018









# STAR Reading Data (Spring 2018)

| Grade | Fall '17 Proficiency | Spring '18 Proficiency |  |
|-------|----------------------|------------------------|--|
| 3rd   | 43.9%                | 60%                    |  |
| 4th   | 40%                  | 47%                    |  |
| 5th   | 50%                  | 46%                    |  |
| 6th   | 43%                  | 49%                    |  |

## School-wide WIG

#### **WIG**

The students of THE Viking Elementary School will read 1,500,000 pages from October 1st to May 15th.

### Result

Students read a total of 1,502,467 pages

# STAR Math Data (Spring 2018)

| Grade | Fall '17 Proficiency | Spring '18 Proficiency |  |
|-------|----------------------|------------------------|--|
| 3rd   | 53%                  | 64%