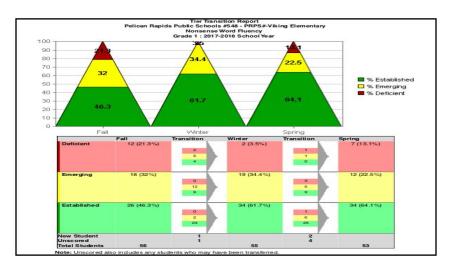

# THE VES Key Indicators 2017-2018

June 2018









# STAR Reading Data (Spring 2018)

| Grade | Fall '17 Proficiency | Spring '18 Proficiency |  |
|-------|----------------------|------------------------|--|
| 3rd   | 43.9%                | 60%                    |  |
| 4th   | 40%                  | 47%                    |  |
| 5th   | 50%                  | 46%                    |  |
| 6th   | 43%                  | 49%                    |  |

## School-wide WIG

#### **WIG**

The students of THE Viking Elementary School will read 1,500,000 pages from October 1st to May 15th.

### Result

Students read a total of 1,502,467 pages

# STAR Math Data (Spring 2018)

| Grade | Fall '17 Proficiency | Spring '18 Proficiency |  |
|-------|----------------------|------------------------|--|
| 3rd   | 53%                  | 64%