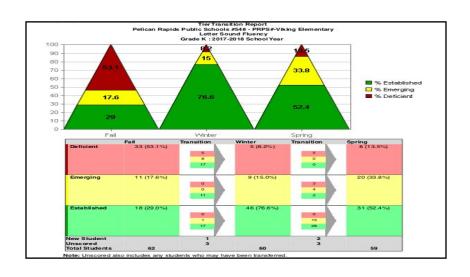

# THE VES Key Indicators 2017-2018

June 2018









# STAR Reading Data (Spring 2018)

| Grade | Fall '17 Proficiency | Spring '18 Proficiency |  |
|-------|----------------------|------------------------|--|
| 3rd   | 43.9%                | 60%                    |  |
| 4th   | 40%                  | 47%                    |  |
| 5th   | 50%                  | 46%                    |  |
| 6th   | 43%                  | 49%                    |  |

## School-wide WIG

#### **WIG**

The students of THE Viking Elementary School will read 1,500,000 pages from October 1st to May 15th.

### Result

Students read a total of 1,502,467 pages

# STAR Math Data (Spring 2018)

| Grade | Fall '17 Proficiency | Spring '18 Proficiency |  |
|-------|----------------------|------------------------|--|
| 3rd   | 53%                  | 64%