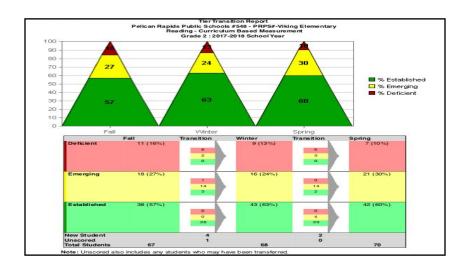

# THE VES Key Indicators 2017-2018

June 2018









# STAR Reading Data (Spring 2018)

| Grade | Fall '17 Proficiency | Spring '18 Proficiency |  |
|-------|----------------------|------------------------|--|
| 3rd   | 43.9%                | 60%                    |  |
| 4th   | 40%                  | 47%                    |  |
| 5th   | 50%                  | 46%                    |  |
| 6th   | 43%                  | 49%                    |  |

## School-wide WIG

#### **WIG**

The students of THE Viking Elementary School will read 1,500,000 pages from October 1st to May 15th.

### Result

Students read a total of 1,502,467 pages

# STAR Math Data (Spring 2018)

| Grade | Fall '17 Proficiency | Spring '18 Proficiency |  |
|-------|----------------------|------------------------|--|
| 3rd   | 53%                  | 64%